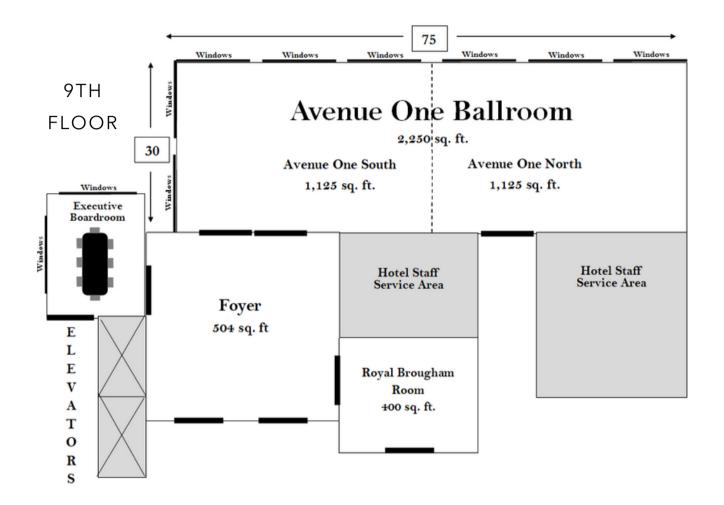

#### AVENUE ONE BALLROOM

Discover the captivating Avenue One Ballroom, a charming yet powerful venue that offers breathtaking panoramas of Elliott Bay and Puget Sound. Whether you envision an elegant seated dinner, a lively cocktail reception, or an impressive large-scale presentation, this versatile space is the perfect choice to create unforgettable memories.

#### AVENUE ONE SOUTH

Experience an intimate ambiance in Avenue One South, where you can still enjoy the stunning waterfront view. Ideal for smaller gatherings, this space guarantees the same awe-inspiring experience. By combining the Foyer with Avenue One South, you can even create a separate culinary space, ensuring your main event has its own exclusive area.

#### AVENUE ONE NORTH

Discover the charm of Avenue One North by immersing yourself in the breathtaking waterfront view, complete with a glimpse of the iconic Seattle Big Wheel. Avenue One North is the perfect setting for a delightful farm-table-style luncheon accompanied by a convenient adjacent buffet. Alternatively, it can also be transformed into a captivating classroom presentation space with a delightful breakfast bar.

#### ROYAL BROUGHAM

Royal Brougham is the ideal choice for your next private corporate meeting or breakout session. With a capacity of 20 to 32 guests, it provides a quiet and professional environment. Whether you prefer a U-shaped meeting setup or need to combine it with our Foyer for catering purposes, the Royal Brougham offers versatility for any type of event, including classroom-style collaborations.

#### EXCEUTIVE BOARDROOM

Elevate your next meeting or luncheon by choosing the Executive Boardroom, conveniently located on the 9th floor with panoramic views of the waterfront and T-Mobile Park. This flexible space can be used as a standalone venue or as an add-on to complement our other event spaces, providing a seamless experience for your guests.

|                     |         | (L x W Ft.) |             |         |           |
|---------------------|---------|-------------|-------------|---------|-----------|
|                     | Sq. Ft. | Dimension   | Location    | Setting | View      |
| Avenue One North    | 1,120   | 37x30       | Ninth Floor | Indoor  | Waterview |
| Avenue One South    | 1,140   | 38x30       | Ninth Floor | Indoor  | Waterview |
| Avenue One Ballroom | 2,250   | 75x30       | Ninth Floor | Indoor  | Waterview |
| Royal Brougham Room | 192     | 20x20       | Ninth Floor | Indoor  | Non-View  |
| Executive Boardroom | 192     | -           | Ninth Floor | Indoor  | City View |